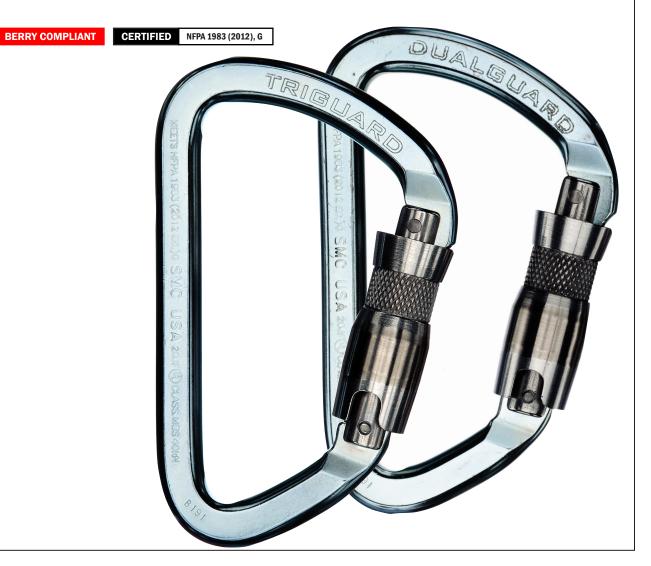

## SMC AUTO-LOCKING LITE ALLOY

A Lite Alloy steel carabiner featuring double or triple action gates. Easily opened with one hand, but once released, the gate closes to a fully locked position. The carabiner gate and sleeve are stainless steel for problemfree operation. An offset "D" shape provides a smooth transfer of the Munter hitch when used as a belay and has ample volume to clip in large diameter ropes and over the rails of most litters.

## **Key Features:**

Lite Alloy Steel Body • Stainless Steel spring, pin and sleeve

Width: 2.76" (7.0 cm) » Length: 4.52" (11.5 cm) » Major Axis MBS: 45 kN (10116 lbf) »

Minor Axis MBS: 12 kN (2697 lbf) » Gate Open MBS: 11 kN (2473 lbf) »

Gate Opening: 0.88" (22.4 mm) » Weight: 7.0 oz (199 g)

**DualGuard** SM102200N SM102300N **TriGuard** 

USA MADE ★ 🖁

Pigeon Mountain Industries, Inc. | PO Box 803, LaFayette, GA 30278 | Fax: 706-764-1531 | Email: custserv@pmirope.com